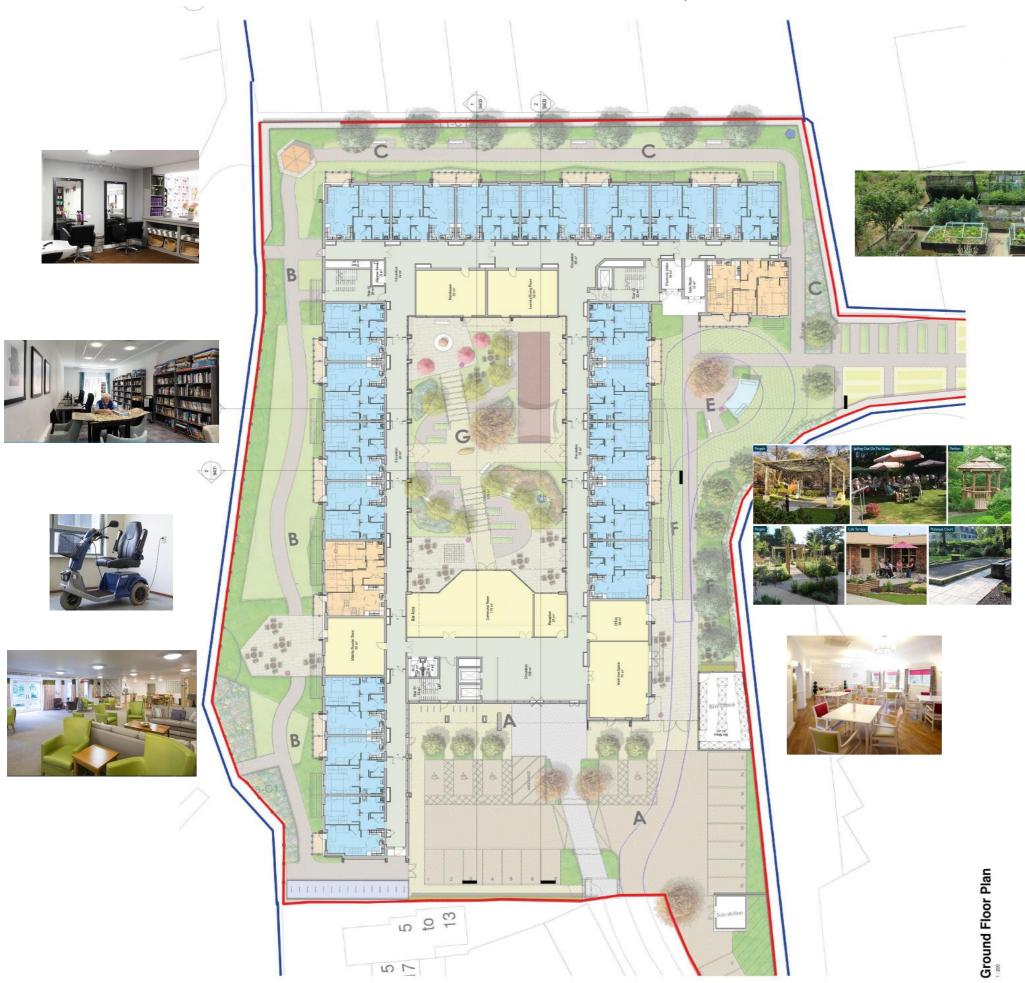

## EXTRA CARE HOUSING SCHEME, COSGROVE CLOSE N21

## **FACILITIES**

- o 81 x 1-bed flats, 10 x 2-bed flats
- A large central communal lounge area opening onto a landscaped courtyard & gardens with outdoor seating throughout; including a sensory area, raised flower beds and an allotment space allows residents to be actively involved in the garden to encourage healthy, active living.
- Hairdressing and treatment salon
- Laundry room
- Library/IT suite which can be used for 'cinema' events
- Multi-purpose room which provides an opportunity for local groups to use for community activities
- o Intuitive assistive technology
- Open-space terraces on each floor with outdoor seating
- o Roof garden